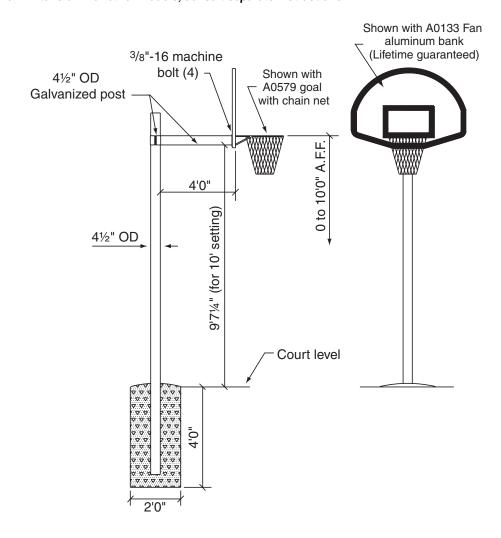

## 5067XY Outdoor Basketball Backstop by Draper

Please Note: These instructions are for use with the 5067XY Outdoor Basketball Backstop, with 4½" O.D. Straight Post and 4'0" Adjustable Height 4½" Extension. For other models, consult separate instructions.

## Installation Instructions

- ① Evacuate hole on centerline of court 24" diameter and 4'0" deep. Center of the hole is 4'1%" from the face of bank.
- ② Install and brace post in hole. Hold 9'7¼" vertical dimension from underside of horizontal tube and plumb.
- ③ Fill hole with fairly dry concrete (minimum 2000 psi) mixture. Allow concrete to dry at least 48 hours.
- ④ Install backboard, goal and net.